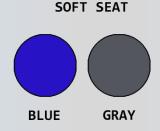

OF20 P FRLSA B                |  |
| VL OF20 P FRLSA G                |  |
| Specify backrest color selection |  |



## **Features**

- 3" durable twin wheel casters, all locking
- Comfortable open front soft seat for easy bathing care
- Extra support mesh backrest, available in 5 colors
- Removeable commode bucket
- Slideout footrest for added safety
- Left swing arm for easy transfers

| Replacement Parts                          |  |
|--------------------------------------------|--|
| VL SC LPCSET 3 – Replacement Caster Set    |  |
| VL PAIL—Replacement Commode Pail           |  |
| VL RAIL SET – Replacement Commode Rail Set |  |
| VL SC BKRST – Replacement Backrest         |  |
|                                            |  |

OF SOFT SEAT B or G - Replacement Seat (Blue or Gray)





Link to website