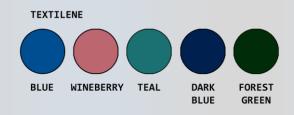

| Ordering Options                 |  |
|----------------------------------|--|
| VL OF20 P FRLSA B                |  |
| VL OF20 P FRLSA G                |  |
| Specify backrest color selection |  |

## **Features**

- 3" durable twin wheel casters, all locking
- Comfortable open front soft seat for easy bathing care
- Extra support mesh backrest, available in 5 colors
- Removeable commode bucket
- Slideout footrest for added safety
- Left swing arm for easy transfers