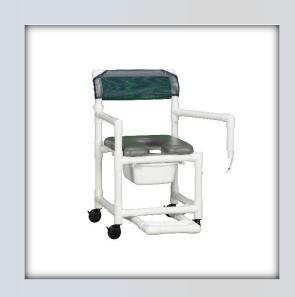

## Value Line Shower Chair w/ Soft Seat, Footrest & Swing Arm

| Technical Data    |        |
|-------------------|--------|
| Height:           | 40     |
| Width:            | 21.75  |
| Depth:            | 22.75  |
| Weight:           | 27     |
| Seat Height:      | 24     |
| Clearance:        | 20     |
| Between the arms: | 17.25  |
| Weight Capacity:  | 300    |
| Ship Weight       | 27     |
| Shipping Method   | Parcel |

## **Features**

- 3" durable twin wheel casters, all locking
- Comfortable open front soft seat for easy bathing care
- Extra support mesh backrest, available in 5 colors
- Removeable commode bucket
- Slideout footrest for added safety
- Left swing arm for easy transfers